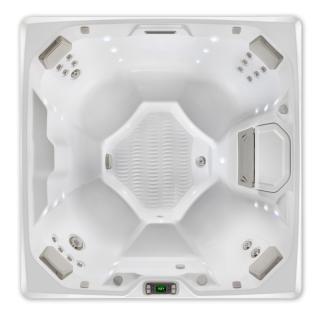

## $\mathsf{BEAM}^{\scriptscriptstyle\mathsf{TM}}$

Beam shown with Alpine White shell

Beam shown with Alpine White shell & Sable cabinet

| Seating Capacity                               | 4 adults                                                                                                                                               |
|------------------------------------------------|--------------------------------------------------------------------------------------------------------------------------------------------------------|
| Dimensions                                     | 203 x 203 x 84 cm                                                                                                                                      |
| Water Capacity                                 | 1,115 litres                                                                                                                                           |
| Weight                                         | 320 kg dry; 1,755 kg filled*                                                                                                                           |
| Spa Shell Colours                              | Alpine White, Ice Grey, Platinum, Tuscan Sun or<br>Desert                                                                                              |
| Cabinet Finishes                               | Coastal Grey, Espresso or Sable                                                                                                                        |
| Jets - 19 (w/ Brushed Stainless<br>Steel Trim) | <ul><li>1 XL Directional jet</li><li>2 Standard Single Rotary jets</li><li>2 Standard Directional jets</li><li>14 Directional Precision jets</li></ul> |
| Water Feature                                  | Vidro <sup>™</sup> backlit ribbon waterfall                                                                                                            |
| Water Care System (Optional)                   | FreshWater® Salt System                                                                                                                                |
| Jet Pump                                       | Wavemaster™ 9000 One-Speed 2.5 HP continuous duty, 5.2 HP breakdown torque                                                                             |
| Circulation Pump                               | SilentFlo 5000™ for quiet, continuous filtration                                                                                                       |
| Effective Filtration Area                      | 9.3 m², top-loading filters                                                                                                                            |
| Control System                                 | IQ 2020™ with LCD control panel 240v/16amp, 50Hz                                                                                                       |
| Lighting System                                | Raio <sup>™</sup> multi-colour interior points of light (30)<br>Exterior multi-colour lighting with timer                                              |
| Heater                                         | No-Fault™ 1500w/240v                                                                                                                                   |
| Energy Efficiency                              | FiberCor® insulation; Certified to the APSP 14<br>National Standard and the California Energy<br>Commission (CEC) in accordance with California<br>law |
| Vinyl Cover                                    | 9 to 6 cm tapered, 32 kg/m³ density foam core, with hinge seal in Caramel, Chestnut, or Slate                                                          |
| Cover Lifter (Optional)                        | CoverCradle <sup>™</sup> , CoverCradle II, Lift 'n Glide <sup>™</sup> or<br>UpRite <sup>™</sup>                                                        |
| Steps (Optional)                               | Everwood™ or Polymer                                                                                                                                   |
| Entertainment System<br>(Optional)             | Wireless Entertainment<br>22" HD Monitor                                                                                                               |