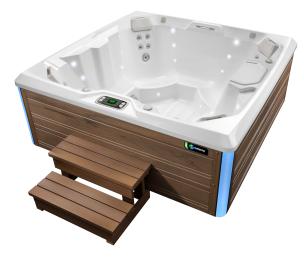

## $\mathsf{BEAM}^{\scriptscriptstyle\mathsf{TM}}$

Beam shown with Alpine White shell

Beam shown with Alpine White shell & Sable cabinet

| Seating Capacity                               | 4 adults                                                                                                                                               |
|------------------------------------------------|--------------------------------------------------------------------------------------------------------------------------------------------------------|
| Dimensions                                     | 203 x 203 x 84 cm                                                                                                                                      |
| Water Capacity                                 | 1,115 litres                                                                                                                                           |
| Weight                                         | 320 kg dry; 1,755 kg filled*                                                                                                                           |
| Spa Shell Colours                              | Alpine White, Ice Grey, Platinum, Tuscan Sun or<br>Desert                                                                                              |
| Cabinet Finishes                               | Coastal Grey, Espresso or Sable                                                                                                                        |
| Jets - 19 (w/ Brushed Stainless<br>Steel Trim) | <ul><li>1 XL Directional jet</li><li>2 Standard Single Rotary jets</li><li>2 Standard Directional jets</li><li>14 Directional Precision jets</li></ul> |
| Water Feature                                  | Vidro <sup>™</sup> backlit ribbon waterfall                                                                                                            |
| Water Care System (Optional)                   | FreshWater® Salt System                                                                                                                                |
| Jet Pump                                       | Wavemaster™ 9000 One-Speed 2.5 HP continuous duty, 5.2 HP breakdown torque                                                                             |
| Circulation Pump                               | SilentFlo 5000™ for quiet, continuous filtration                                                                                                       |
| Effective Filtration Area                      | 9.3 m², top-loading filters                                                                                                                            |
| Control System                                 | IQ 2020™ with LCD control panel 240v/16amp, 50Hz                                                                                                       |
| Lighting System                                | Raio <sup>™</sup> multi-colour interior points of light (30)<br>Exterior multi-colour lighting with timer                                              |
| Heater                                         | No-Fault™ 1500w/240v                                                                                                                                   |
| Energy Efficiency                              | FiberCor® insulation; Certified to the APSP 14<br>National Standard and the California Energy<br>Commission (CEC) in accordance with California<br>law |
| Vinyl Cover                                    | 9 to 6 cm tapered, 32 kg/m³ density foam core, with hinge seal in Caramel, Chestnut, or Slate                                                          |
| Cover Lifter (Optional)                        | CoverCradle <sup>™</sup> , CoverCradle II, Lift 'n Glide <sup>™</sup> or<br>UpRite <sup>™</sup>                                                        |
| Steps (Optional)                               | Everwood™ or Polymer                                                                                                                                   |
| Entertainment System<br>(Optional)             | Wireless Entertainment<br>22" HD Monitor                                                                                                               |